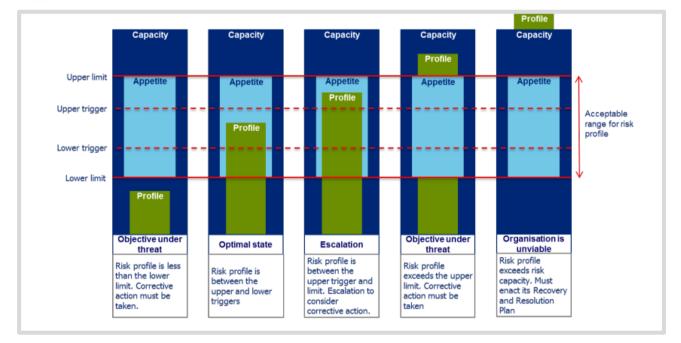

### **Key Risk Appetite Concepts**

Risk appetite is an interaction of an organisation's risk appetite, risk profile and capacity to take risks and absorb the financial and reputational implications from risk crystallization. Below are a number of important concepts and definitions when applying the risk appetite framework in risk management activities:

- **Risk profile** Council's risk landscape reflecting the nature and scale of its risk exposures aggregated within and across each relevant risk category
- **Risk capacity** the maximum level or 'ability' for Council to take risk in each risk category, while remaining within constraints implied by its capital and funding needs and its obligations to stakeholders
- **Risk appetite limits** (upper and lower) the level of risk which, if breached by the Council's risk profile, would necessitate immediate escalation and corrective action
- **Risk appetite trigger** the level of risk which, if breached by Council's risk profile, would necessitate immediate escalation and corrective action.

A risk appetite framework allows an organisation to identify and determine the relative positions of its risk capacity, risk profile and risk appetite when evaluating and pursuing its strategy as well as to take corrective action where necessary.

As illustrated below in each of the five states, the risk profile changes relative to its risk capacity and risk appetite.